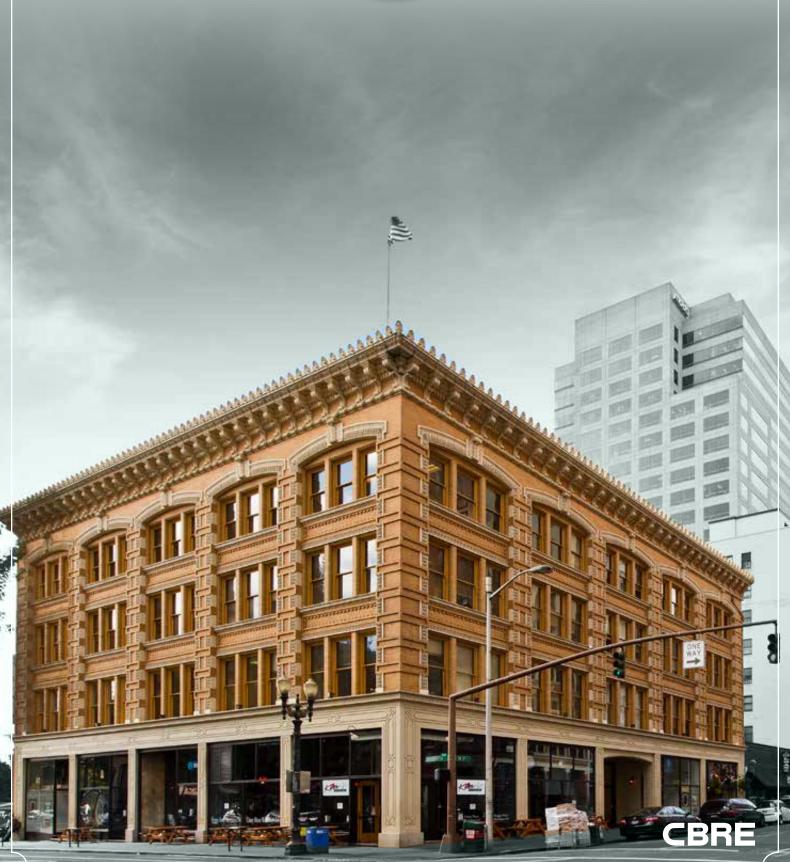

510 SW THIRD AVE PORTLAND, OR 97204

# **BUILDING DETAILS**

- + 38,560 SF office building constructed in 1901
- + Innovative work space with great natural light
- + One block from TriMet lightrail and bus stops
- + Excellent bridge and freeway access
- Walking distance to food-carts, restaurants, shopping, and Waterfront Park
- + 4-story building (+ basement)
- + Large, updated central lobby filled with natural light
- Easy access to retail and restaurant amenities on lower floor
- + Light-filled tenant spaces and common areas
- + Updated tenant standards
- Operable windows
- + 24/7 building access
- 12' ceilings with exposed wood beams
- Updated bike storage and shower rooms for improved transportation options