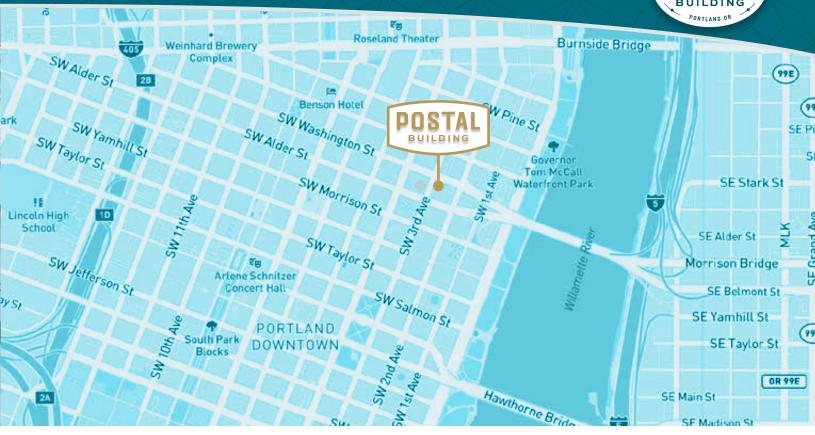

510 SW THIRD AVE PORTLAND, OR 97204





# **BUILDING DETAILS**

- + 38,560 SF office building constructed in 1901
- + Innovative work space with great natural light
- + One block from TriMet lightrail and bus stops
- + Excellent bridge and freeway access
- Walking distance to food-carts, restaurants, shopping, and Waterfront Park
- + 4-story building (+ basement)
- + Large, updated central lobby filled with natural light
- Easy access to retail and restaurant amenities on lower floor
- + Light-filled tenant spaces and common areas
- + Updated tenant standards
- Operable windows
- + 24/7 building access
- 12' ceilings with exposed wood beams
- Updated bike storage and shower rooms for improved transportation options









# NEARBY AMENITIES

#### RESTAURANTS

URBAN FARMER

HUBER'S CAFÉ

LUC LAC

CHIPOTLE

**BUFFALO WILD WINGS** 

PORTLAND CITY GRILL

THE ORIGINAL

TANDOOR INDIAN KITCHEN

BRASSERIE MONTMARTRE

DOWNTOWN FOOD CARTS

VOODOO DOUGHNUT

MOTHER'S BISTRO & BAR

#### FITNESS

MULTNOMAH ATHLETIC CLUB STUDIO ADRIENNE CLASSIC PILATES 24 HOUR FITNESS

#### CAFES

BARISTA

SPELLA CAFFE

**STARBUCKS** 

JAMES BEAN

JAMES BEAT

FILLZ DONUTS

PEET'S COFFEE

STUMPTOWN COFFEE ROASTERS

**NOSSA FAMILIA** 

#### REFRESHMENTS

PADDY'S BAR AND GRILL

RIALTO BAR & CAFÉ

DEPARTURE

KELLY'S OLYMPIAN

KELL'S IRISH RESTAURANT & PUB

THE WHISKEY BAR

THE BARREL ROOM

### BANKING

KEY BANK

WELLS FARGO

UNION BANK

CHASE BANK

STERLING SAVINGS BANK

BANK OF AMERICA

ONPOINT CREDIT UNION

FIRST REPUBLIC BANK

BANNER BAN