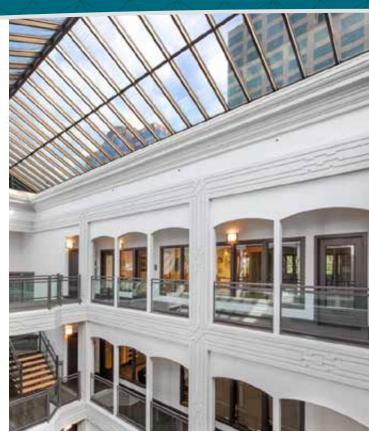

# **BUILDING DETAILS**

- + 38,560 SF office building constructed in 1901
- + Innovative work space with great natural light
- + One block from TriMet lightrail and bus stops
- + Excellent bridge and freeway access
- Walking distance to food-carts, restaurants, shopping, and Waterfront Park
- + 4-story building (+ basement)
- + Large, updated central lobby filled with natural light
- Easy access to retail and restaurant amenities on lower floor
- + Light-filled tenant spaces and common areas
- + Updated tenant standards
- Operable windows
- + 24/7 building access
- 12' ceilings with exposed wood beams
- Updated bike storage and shower rooms for improved transportation options