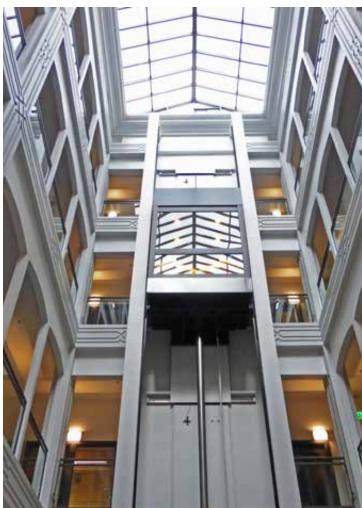

# **BUILDING DETAILS**

- + 38,560 SF office building constructed in 1901
- + Innovative work space with great natural light
- + One block from TriMet lightrail and bus stops
- + Excellent bridge and freeway access
- Walking distance to food-carts, restaurants, shopping, and Waterfront Park
- + 4-story building (+ basement)
- + Large, updated central lobby filled with natural light
- Easy access to retail and restaurant amenities on lower floor
- + Light-filled tenant spaces and common areas
- + Updated tenant standards
- Operable windows
- + 24/7 building access
- 12' ceilings with exposed wood beams
- Updated bike storage and shower rooms for improved transportation options