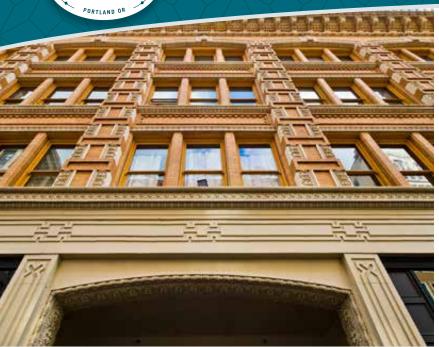

# **BUILDING DETAILS**

- + 38,560 SF office building constructed in 1901
- + Innovative work space with great natural light
- + One block from TriMet lightrail and bus stops
- + Excellent bridge and freeway access
- Walking distance to food-carts, restaurants, shopping, and Waterfront Park
- + 4-story building (+ basement)
- + Large, updated central lobby filled with natural light
- Easy access to retail and restaurant amenities on lower floor
- + Light-filled tenant spaces and common areas
- + Updated tenant standards
- Operable windows
- + 24/7 building access
- 12' ceilings with exposed wood beams
- Updated bike storage and shower rooms for improved transportation options