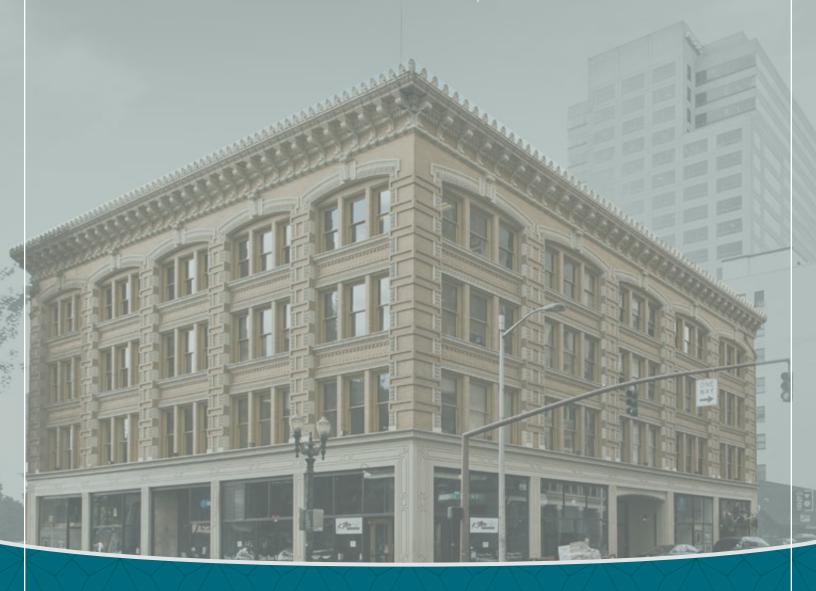

510 SW THIRD AVE PORTLAND, OR 97204

# **BUILDING DETAILS**

- + 38,560 SF office building constructed in 1901
- + Innovative work space with great natural light
- + One block from TriMet lightrail and bus stops
- + Excellent bridge and freeway access
- Walking distance to food-carts, restaurants, shopping, and Waterfront Park
- + 4-story building (+ basement)
- + Large, updated central lobby filled with natural light
- Easy access to retail and restaurant amenities on lower floor
- + Light-filled tenant spaces and common areas
- + Updated tenant standards
- Operable windows
- + 24/7 building access
- 12' ceilings with exposed wood beams
- Updated bike storage and shower rooms for improved transportation options